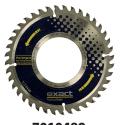

7010499 Cut & Bevel - Plastics

**7010489** TCT P150 - Plastics

| Suitable For   | Plastic & Ventilation Pipes |
|----------------|-----------------------------|
| Battery        | 18V   5.0Ah   Li-ion        |
| Charger        | 100-240V AC   95W   50-60Hz |
| No-Load Speed  | 3450 r/min                  |
| Blade Diameter | 140 - 150mm                 |
| Mounting Bore  | 62mm                        |
| Range of Use   | 50 - 400mm Ø                |
| Max. Pipe Wall | Cut: 20mm Cut & Bevel: 18mm |
| Weight         | 7 Kg                        |