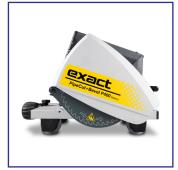

## Exact PipeCut P400 Battery

18V Battery Powered Pipe Saw

### Cut and bevel at the same time!

Simply make a cut around the pipe and at the same time you will have a 15° bevel. You can use the PipeCut P400 battery saw for cutting only or for beveling plastic pipes. The saw is completely mobile, completely cordless.

#### **STANDARD EQUIPMENT:**

PipeCut P400 Battery Pipe Saw comes with (1) Cut+Bevel blade 148 installed, (1) TCT P150 blade, Pipe supports (4) single, (1) Battery charger, (2) Exact 18V Lithium-Ion Batteries, (1) Shoulder bag, Instructions, 5mm & 2mm Allen Keys.