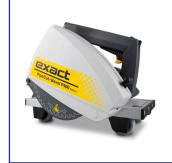

## Exact PipeCut P400 Battery

18V Battery Powered Pipe Saw

### Cut and bevel at the same time!

Simply make a cut around the pipe and at the same time you will have a 15° bevel. You can use the PipeCut P400 battery saw for cutting only or for beveling plastic pipes. The saw is completely mobile, completely cordless.

7010499 Cut & Bevel - Plastics

**7010489** TCT P150 - Plastics

| Suitable For   | Plastic & Ventilation Pipes |
|----------------|-----------------------------|
| Battery        | 18V   5.0Ah   Li-ion        |
| Charger        | 100-240V AC   95W   50-60Hz |
| No-Load Speed  | 3450 r/min                  |
| Blade Diameter | 140 - 150mm                 |
| Mounting Bore  | 62mm                        |
| Range of Use   | 50 - 400mm Ø                |
| Max. Pipe Wall | Cut: 20mm Cut & Bevel: 18mm |
| Weight         | 7 Kg                        |