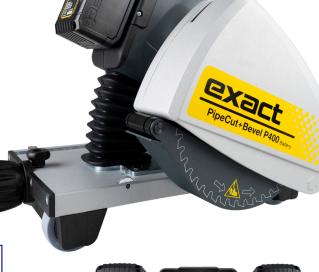

## Exact PipeCut P400 Battery

18V Battery Powered Pipe Saw

### Cut and bevel at the same time!

Simply make a cut around the pipe and at the same time you will have a 15° bevel. You can use the PipeCut P400 battery saw for cutting only or for beveling plastic pipes. The saw is completely mobile, completely cordless.

#### **STANDARD EQUIPMENT:**

PipeCut P400 Battery Pipe Saw comes with (1) Cut+Bevel blade 148 installed, (1) TCT P150 blade, Pipe supports (4) single, (1) Battery charger, (2) Exact 18V Lithium-Ion Batteries, (1) Shoulder bag, Instructions, 5mm & 2mm Allen Keys.