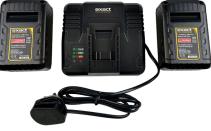

#### **STANDARD EQUIPMENT:**

PipeCut P400 Battery Pipe Saw comes with (1) Cut+Bevel blade 148 installed, (1) TCT P150 blade, Pipe supports (4) single, (1) Battery charger, (2) Exact 18V Lithium-Ion Batteries, (1) Shoulder bag, Instructions, 5mm & 2mm Allen Keys.