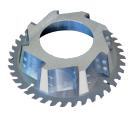

7010499 Cut & Bevel - Plastics

**7010489** TCT P150 - Plastics

| Suitable For   | Plastic & Ventilation Pipes |
|----------------|-----------------------------|
| Battery        | 18V   5.0Ah   Li-ion        |
| Charger        | 100-240V AC   95W   50-60Hz |
| No-Load Speed  | 3450 r/min                  |
| Blade Diameter | 140 - 150mm                 |
| Mounting Bore  | 62mm                        |
| Range of Use   | 50 - 400mm Ø                |
| Max. Pipe Wall | Cut: 20mm Cut & Bevel: 18mm |
| Weight         | 7 Kg                        |